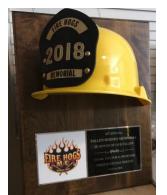

<u>Second Alarm Sponsor - \$1500 : Helmet Shield Plague</u> In addition to above, Recognized on the Fire Hogs website & Receive 2 tickets to the Event & 1 Memorial Ride T-Shirt 

<u>Greater Alarm Sponsor - \$2500 : Helmet Shield Plague</u> In addition to above, Receive 4- tickets to the Event and 2 Memorial Ride T-Shirt *Company Logo on Event Banner, Flyers, and promotions* 

<u>\*Major Emergency Sponsor - \$5,000 : Helmet Plaque</u> In addition to above, *Receive 4 tickets to the Event, 4 Memorial Ride T-Shirts* Company Logo on Event Banner, T-shirts, Flyers, and promotions