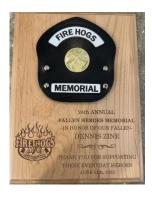

<u>Second Alarm Sponsor - \$1500 : Helmet Shield Plague</u> In addition to above, Recognized on the Fire Hogs website & Receive 2 tickets to the Event & 1 Memorial Ride T-Shirt 

<u>Greater Alarm Sponsor - \$2500 : Helmet Shield Plague</u> In addition to above, Receive 4- tickets to the Event and 2 Memorial Ride T-Shirt *Company Logo on Event Banner, Flyers, and promotions* 

<u>\*Major Emergency Sponsor - \$5,000 : Helmet Plaque</u> In addition to above, *Receive 4 tickets to the Event, 4 Memorial Ride T-Shirts* Company Logo on Event Banner, T-shirts, Flyers, and promotions