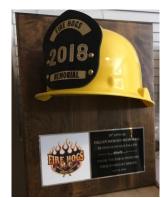

<u>Second Alarm Sponsor - \$1500 : Helmet Shield Plague</u> In addition to above, Recognized on the Fire Hogs website & Receive 2 tickets to the Event & 1 Memorial Ride T-Shirt 

<u>Greater Alarm Sponsor - \$2500 : Helmet Shield Plague</u> In addition to above, Receive 4- tickets to the Event and 2 Memorial Ride T-Shirt *Company Logo on Event Banner, Flyers, and promotions* 

<u>\*Major Emergency Sponsor - \$5,000 : Helmet Plaque</u> In addition to above, *Receive 4 tickets to the Event, 4 Memorial Ride T-Shirts* Company Logo on Event Banner, T-shirts, Flyers, and promotions